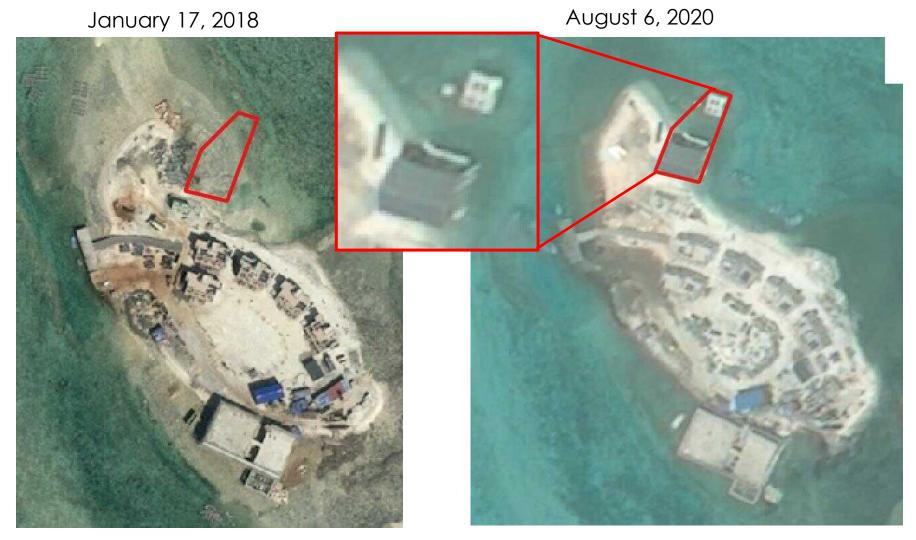

#### New Structure on Antelope Reef

Imagery credit: © CNES 2020 Distribution AIRBUS DS

New Structures on Drummond Island

Significant Construction on Money Island

ALLSOURCE ANALYSIS

Upgrades on Pattle Island