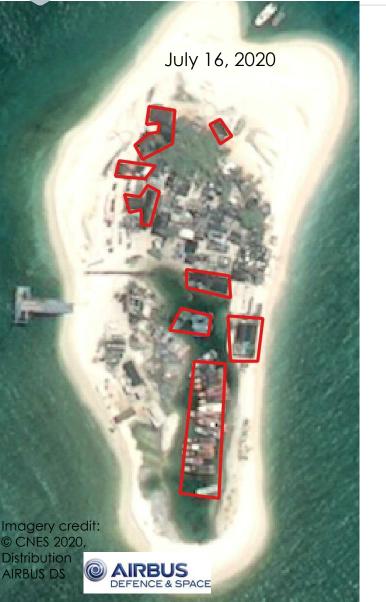

nd Details









Imagery credit: © CNES 2020, Distribution AIRBUS DS

Woody Island Details

ALLSOURCE ANALYSIS



February 5, 2020



400% increase in planes on the island since February.



DEFENCE & SPACE

ALLSOURCE ANALYSIS

#### September 24, 2020 (Before)



ALLSOURCE ANALYSIS

December 24, 2020

Freshly painted helicopter pads

A new small structure in a section of the island with radar equipment

Imagery credit: © CNES 2020 Distribution AIRBUS DS



17



Erosion Mitigation On Triton Island



Imagery credit: © CNES 2020, Distribution AIRBUS DS Addition of concrete pad near tower, and more sand, appear to be evidence of erosion mitigation.

New Construction On Tree Island



Distribution

AIRBUS DS



New Construction On Tree Island



AIRBUS DS





## Changes On Yagong Island