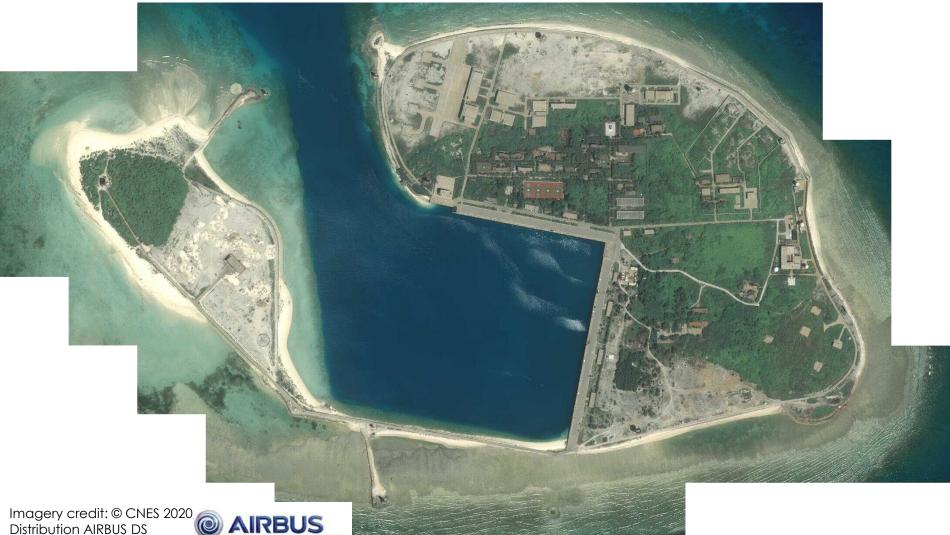

ntelope Reef



Imagery credit: © CNES 2020 Distribution AIRBUS DS



New Structures on Drummond Island



Significant Construction on Money Island

ALLSOURCE ANALYSIS



Upgrades on Pattle Island





#### New Structures on Observation Bank





Major Reinforcements On Woody Island





Woody Island Details



August 17, 2020 Imagery credit: © CNES 2020, Distribution AIRBUS DS AIRBUS DEFENCE & SPACE February 5, 2020

Woody Island Details



#### August 17, 2020





Imagery credit: © CNES 2020, Distribution AIRBUS DS

Woody Island Details









Imagery credit: © CNES 2020, Distribution AIRBUS DS

Woody Island Details

ALLSOURCE ANALYSIS



February 5, 2020



400% increase in planes on the island since February.



DEFENCE & SPACE

ALLSOURCE ANALYSIS

#### September 24, 2020 (Before)



ALLSOURCE ANALYSIS

December 24, 2020

Freshly painted helicopter pads

A new small structure in a section of the island with radar equipment

Imagery credit: © CNES 2020 Distribution AIRBUS DS



17



Erosion Mitigation On Triton Island



Imagery credit: © CNES 2020, Distribution AIRBUS DS Addition of concrete pad near tower, and more sand, appear to be evidence of erosion mitigation.

New Construction On Tree Island



Distribution

AIRBUS DS



New Construction On Tree Island



AIRBUS DS





## Changes On Yagong Island