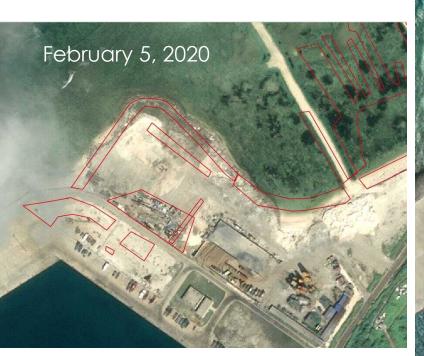

17

Erosion Mitigation On Triton Island

Imagery credit: © CNES 2020, Distribution AIRBUS DS Addition of concrete pad near tower, and more sand, appear to be evidence of erosion mitigation.

New Construction On Tree Island

Distribution

AIRBUS DS

New Construction On Tree Island

AIRBUS DS