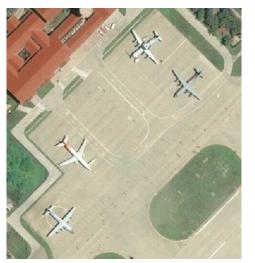

#### August 17, 2020

Imagery credit: © CNES 2020, Distribution AIRBUS DS

Woody Island Details

Imagery credit: © CNES 2020, Distribution AIRBUS DS

Woody Island Details

ALLSOURCE ANALYSIS

February 5, 2020

400% increase in planes on the island since February.