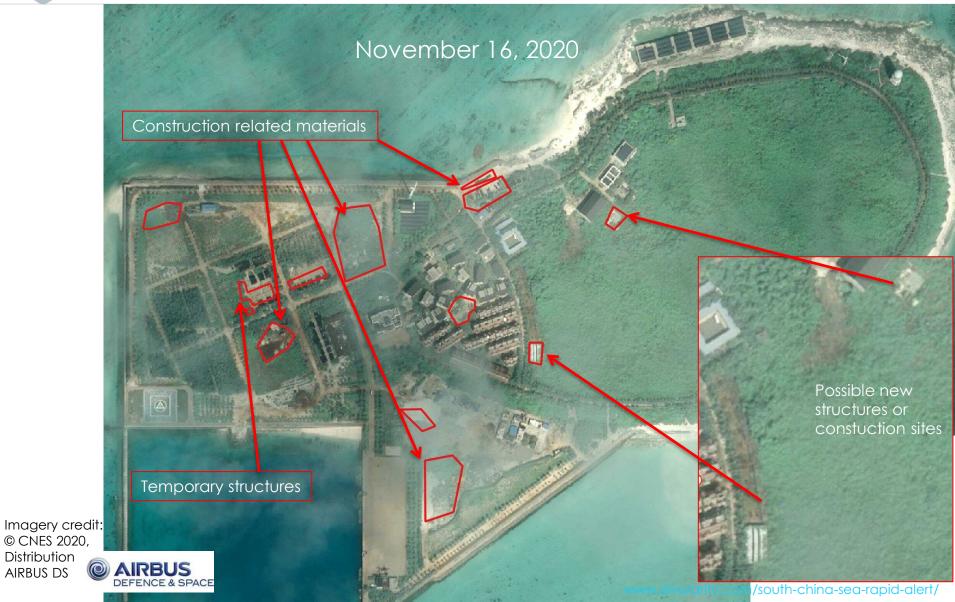

#### New Structures on Observation Bank

Major Reinforcements On Woody Island

Woody Island Details

August 17, 2020 Imagery credit: © CNES 2020, Distribution AIRBUS DS AIRBUS DEFENCE & SPACE February 5, 2020

Woody Island Details

#### August 17, 2020

Imagery credit: © CNES 2020, Distribution AIRBUS DS

Woody Island Details

Imagery credit: © CNES 2020, Distribution AIRBUS DS

Woody Island Details

ALLSOURCE ANALYSIS

February 5, 2020

400% increase in planes on the island since February.