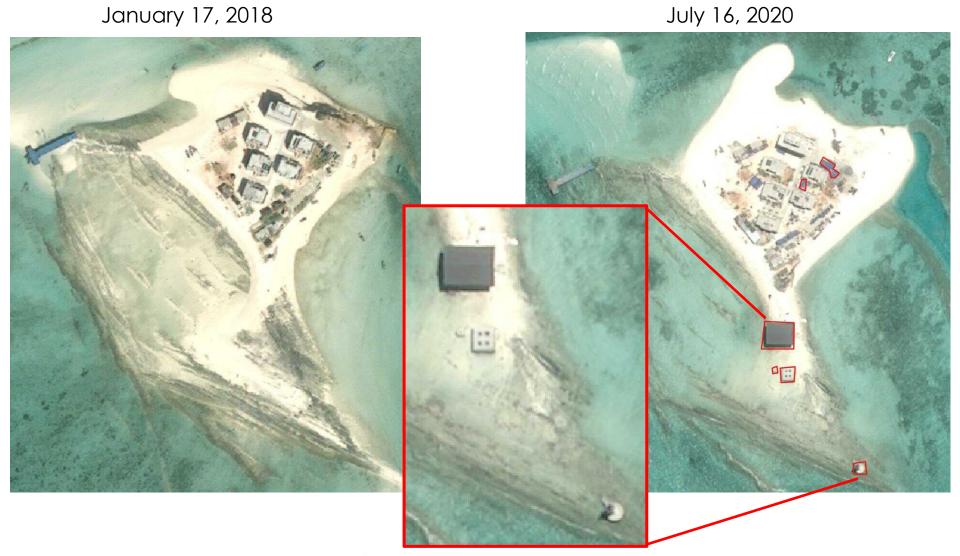

#### New Structure on Antelope Reef

Imagery credit: © CNES 2020 Distribution AIRBUS DS

New Structures on Drummond Island

Significant Construction on Money Island

ALLSOURCE ANALYSIS

Upgrades on Pattle Island