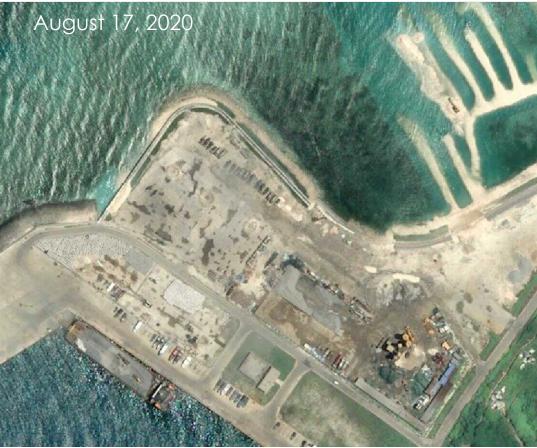

#### New Structures on Observation Bank

Major Reinforcements On Woody Island

Woody Island Details

August 17, 2020 Imagery credit: © CNES 2020, Distribution AIRBUS DS AIRBUS DEFENCE & SPACE February 5, 2020