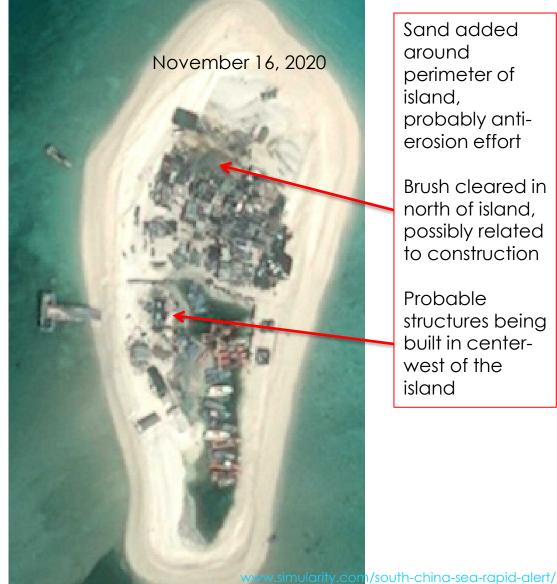

Details









Imagery credit: © CNES 2020, Distribution AIRBUS DS

Woody Island Details

ALLSOURCE ANALYSIS



February 5, 2020



400% increase in planes on the island since February.



DEFENCE & SPACE

ALLSOURCE ANALYSIS

#### September 24, 2020 (Before)



ALLSOURCE ANALYSIS

December 24, 2020

Freshly painted helicopter pads

A new small structure in a section of the island with radar equipment

Imagery credit: © CNES 2020 Distribution AIRBUS DS



17



Erosion Mitigation On Triton Island



Imagery credit: © CNES 2020, Distribution AIRBUS DS Addition of concrete pad near tower, and more sand, appear to be evidence of erosion mitigation.

New Construction On Tree Island



Distribution

AIRBUS DS



New Construction On Tree Island



AIRBUS DS





## Changes On Yagong Island