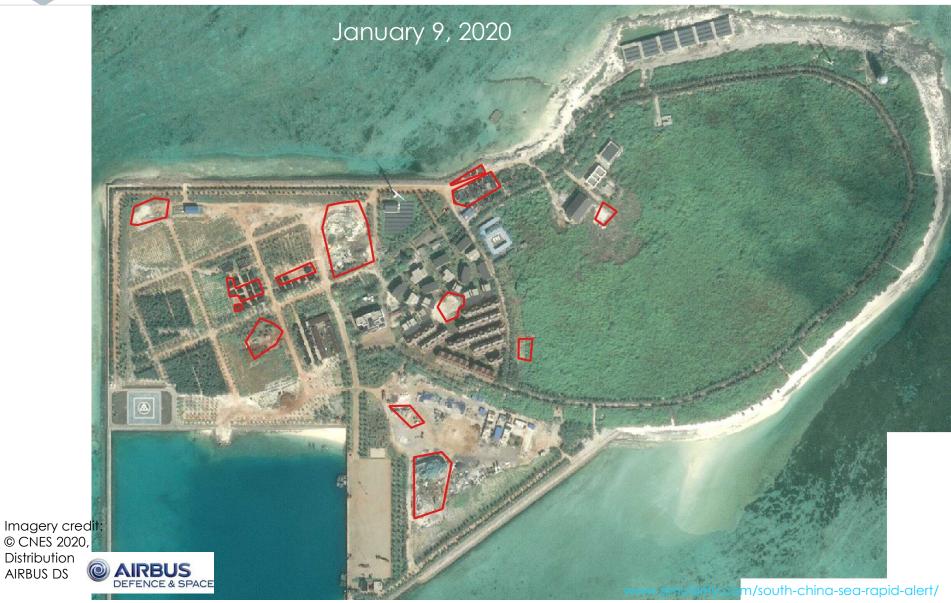

#### New Structures on Observation Bank

Major Reinforcements On Woody Island

Woody Island Details

August 17, 2020 Imagery credit: © CNES 2020, Distribution AIRBUS DS AIRBUS DEFENCE & SPACE February 5, 2020

Woody Island Details

#### August 17, 2020

Imagery credit: © CNES 2020, Distribution AIRBUS DS

Woody Island Details

Imagery credit: © CNES 2020, Distribution AIRBUS DS

Woody Island Details

ALLSOURCE ANALYSIS

February 5, 2020

400% increase in planes on the island since February.