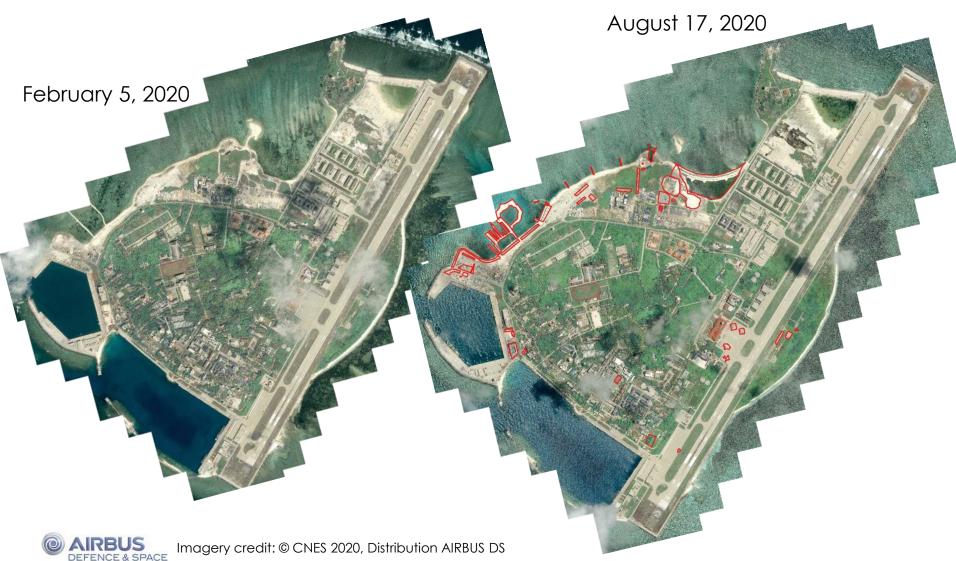

#### New Structures on Observation Bank

Major Reinforcements On Woody Island

Woody Island Details

August 17, 2020 Imagery credit: © CNES 2020, Distribution AIRBUS DS AIRBUS DEFENCE & SPACE February 5, 2020

Woody Island Details

#### August 17, 2020

Imagery credit: © CNES 2020, Distribution AIRBUS DS

Woody Island Details

Imagery credit: © CNES 2020, Distribution AIRBUS DS

Woody Island Details

ALLSOURCE ANALYSIS

February 5, 2020

400% increase in planes on the island since February.