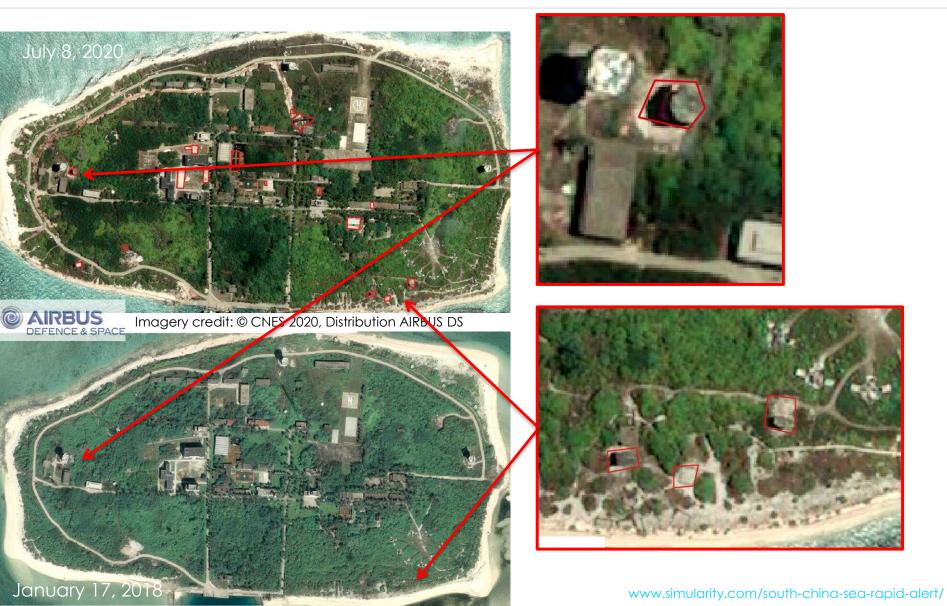

# Changes To PRC Occupied Paracel Islands In 2020

## Analysis By Simularity In Collaboration With AllSource January 2021







#### Summary Of 2020 Monitoring Of The Paracel Islands

Changes Detailed In This Report For:

- Antelope Reef
- Drummond Island
- Money Island
- Observation Bank
- Woody Island
- Duncan Islands
- Pattle Island
- Tree Island
- Triton Island
- Yagong Island

No Significant Changes Found For:

- Bombay Reef
- Lincoln Island
- Middle Island
- North Island
- North Reef
- Robert Island
- South Island
- South Sand
- West Sand
- Quanfu Island

#### New Structure on Antelope Reef



Imagery credit: © CNES 2020 Distribution AIRBUS DS



New Structures on Drummond Island



Significant Construction on Money Island

ALLSOURCE ANALYSIS



Upgrades on Pattle Island





#### New Structures on Observation Bank





Major Reinforcements On Woody Island





Woody Island Details



August 17, 2020 Imagery credit: © CNES 2020, Distribution AIRBUS DS AIRBUS DEFENCE & SPACE February 5, 2020

Woody Island Details



#### August 17, 2020





Imagery credit: © CNES 2020, Distribution AIRBUS DS

Woody Island Details









Imagery credit: © CNES 2020, Distribution AIRBUS DS

Woody Island Details

ALLSOURCE ANALYSIS



February 5, 2020



400% increase in planes on the island since February.



DEFENCE & SPACE

ALLSOURCE ANALYSIS

#### September 24, 2020 (Before)



ALLSOURCE ANALYSIS

December 24, 2020

Freshly painted helicopter pads

A new small structure in a section of the island with radar equipment

Imagery credit: © CNES 2020 Distribution AIRBUS DS



1