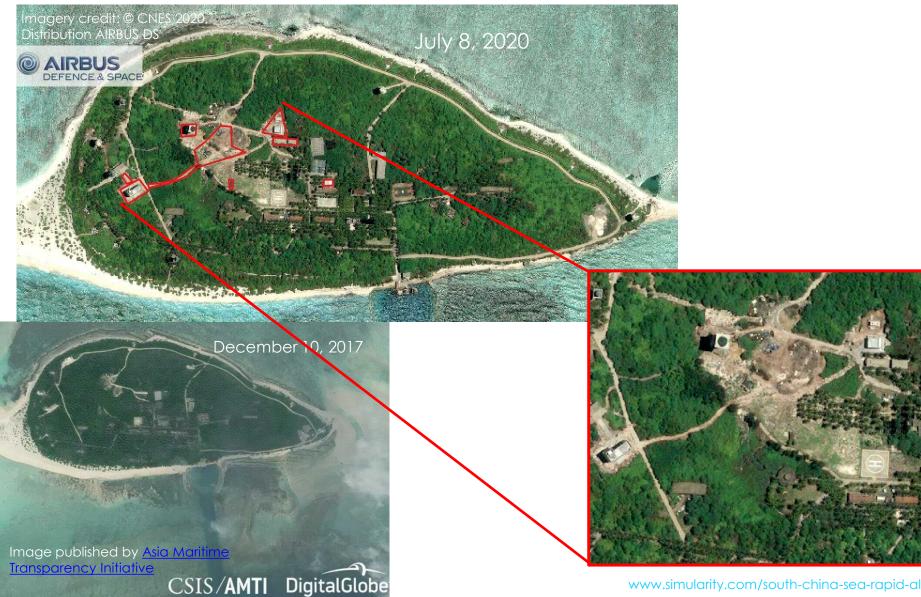

# Changes To PRC Occupied Paracel Islands In 2020

## Analysis By Simularity In Collaboration With AllSource January 2021







#### Summary Of 2020 Monitoring Of The Paracel Islands

Changes Detailed In This Report For:

- Antelope Reef
- Drummond Island
- Money Island
- Observation Bank
- Woody Island
- Duncan Islands
- Pattle Island
- Tree Island
- Triton Island
- Yagong Island

No Significant Changes Found For:

- Bombay Reef
- Lincoln Island
- Middle Island
- North Island
- North Reef
- Robert Island
- South Island
- South Sand
- West Sand
- Quanfu Island

#### New Structure on Antelope Reef



Imagery credit: © CNES 2020 Distribution AIRBUS DS



New Structures on Drummond Island



Significant Construction on Money Island

ALLSOURCE ANALYSIS



Upgrades on Pattle Island





#### New Structures on Observation Bank





Major Reinforcements On Woody Island





Woody Island Details



August 17, 2020 Imagery credit: © CNES 2020, Distribution AIRBUS DS AIRBUS DEFENCE & SPACE February 5, 2020

Woody Island Details



#### August 17, 2020





Imagery credit: © CNES 2020, Distribution AIRBUS DS

Woody Island Details









Imagery credit: © CNES 2020, Distribution AIRBUS DS

Woody Island Details

ALLSOURCE ANALYSIS



February 5, 2020



400% increase in planes on the island since February.



DEFENCE & SPACE

ALLSOURCE ANALYSIS

#### September 24, 2020 (Before)



ALLSOURCE ANALYSIS

December 24, 2020

Freshly painted helicopter pads

A new small structure in a section of the island with radar equipment

Imagery credit: © CNES 2