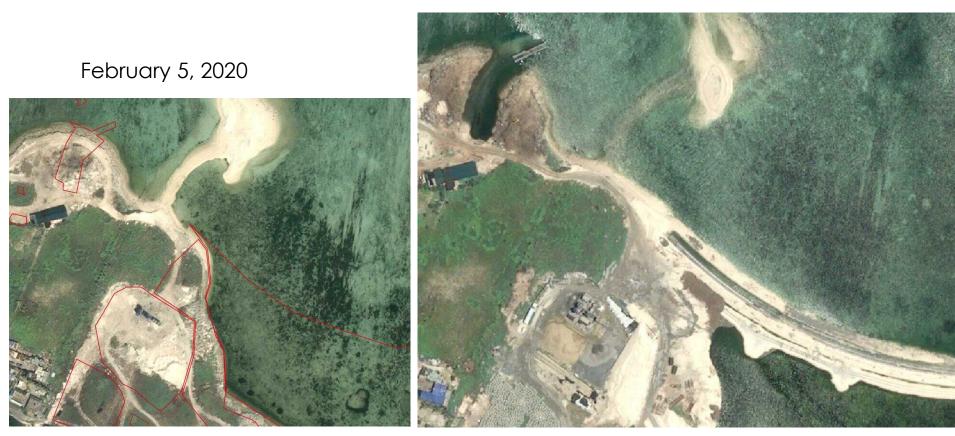

17

Erosion Mitigation On Triton Island

Imagery credit: © CNES 2020, Distribution AIRBUS DS Addition of concrete pad near tower, and more sand, appear to be evidence of erosion mitigation.

New Construction On Tree Island

Distribution

AIRBUS DS

New Construction On Tree Island

AIRBUS DS