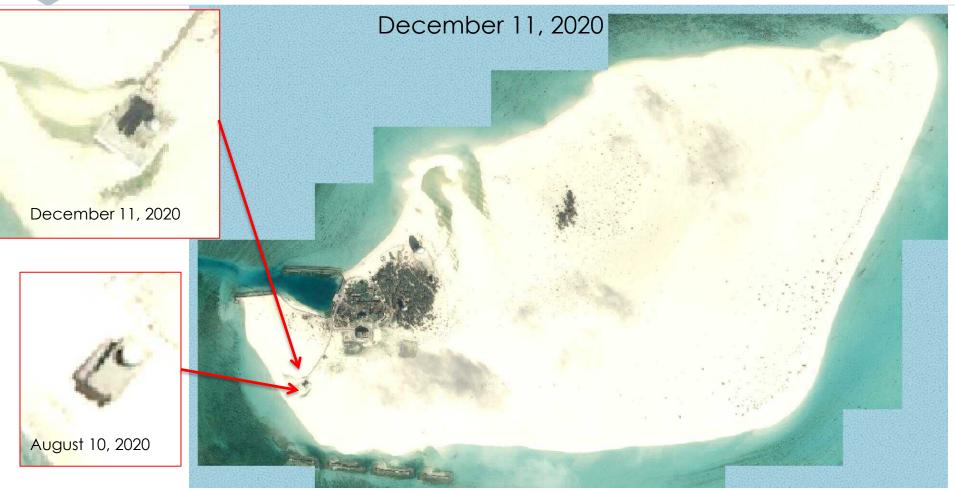

17

Erosion Mitigation On Triton Island

Imagery credit: © CNES 2020, Distribution AIRBUS DS Addition of concrete pad near tower, and more sand, appear to be evidence of erosion mitigation.

New Construction On Tree Island

Distribution

AIRBUS DS

New Construction On Tree Island

AIRBUS DS