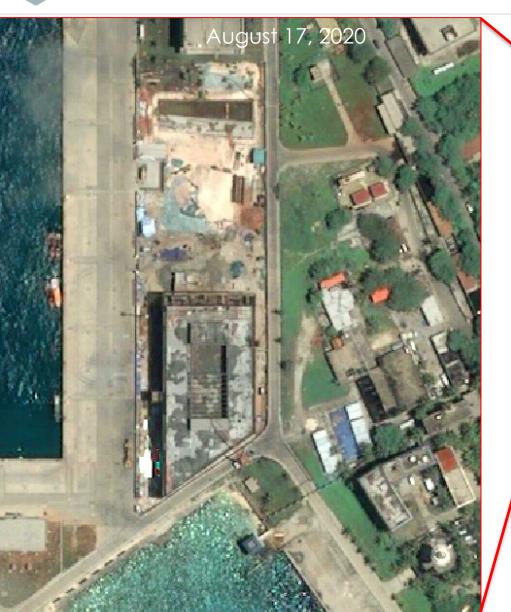

#### New Structures on Observation Bank

Major Reinforcements On Woody Island

Woody Island Details

August 17, 2020 Imagery credit: © CNES 2020, Distribution AIRBUS DS AIRBUS DEFENCE & SPACE February 5, 2020

Woody Island Details

#### August 17, 2020

Imagery credit: © CNES 2020, Distribution AIRBUS DS

Woody Island Details

Imagery credit: © CNES 2020, Distribution AIRBUS DS

Woody Island Details

ALLSOURCE ANALYSIS

February 5, 2020

400% increase in planes on the island since February.