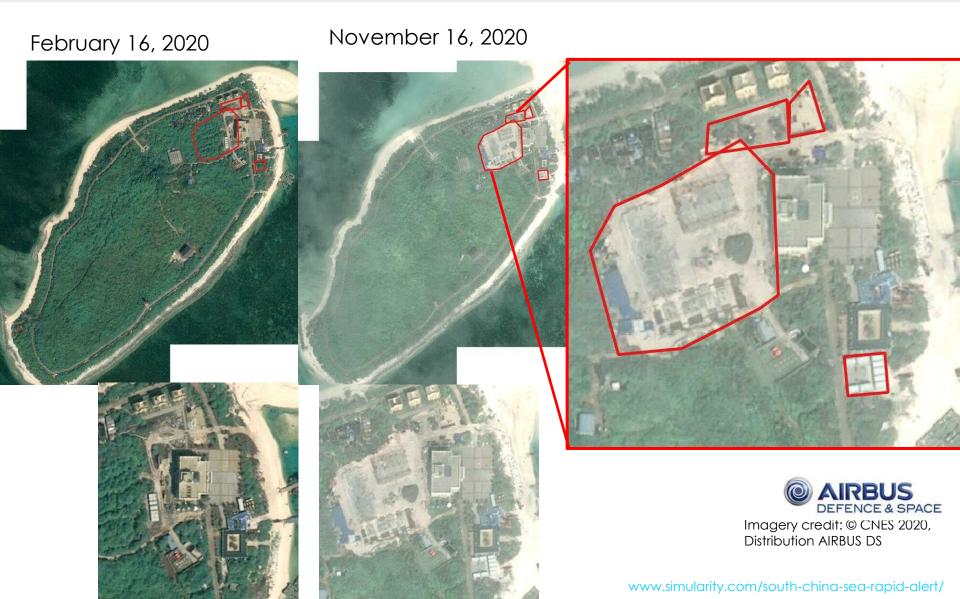

#### New Structures on Observation Bank

Major Reinforcements On Woody Island

Woody Island Details

August 17, 2020 Imagery credit: © CNES 2020, Distribution AIRBUS DS AIRBUS DEFENCE & SPACE February 5, 2020

Woody Island Details

#### August 17, 2020

Imagery credit: © CNES 2020, Distribution AIRBUS DS

Woody Island Details

Imagery credit: © CNES 2020, Distribution AIRBUS DS

Woody Island Details

ALLSOURCE ANALYSIS

February 5, 2020

400% increase in planes on the island since February.