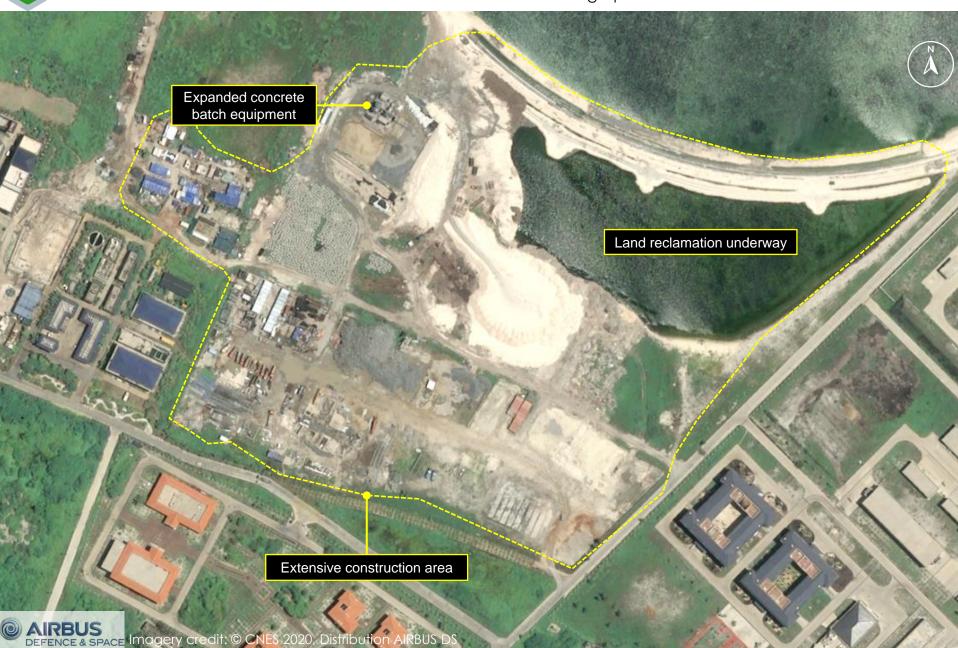

Imagery credit: © CNES 2020, Distribution AIRBUS DS

Reclamation and Construction on Woody Island by PRC

Background Image date: 17 Aug 2020 Background Image ID: Airbus, Pleiades Geographic coordinates: 16.8398 112.3410

# Reclamation and Construction on Woody Island by PRC

Background Image date: 17 Aug 2020 Background Image ID: Airbus, Pleiades Geographic coordinates: 16.8392 112.3311