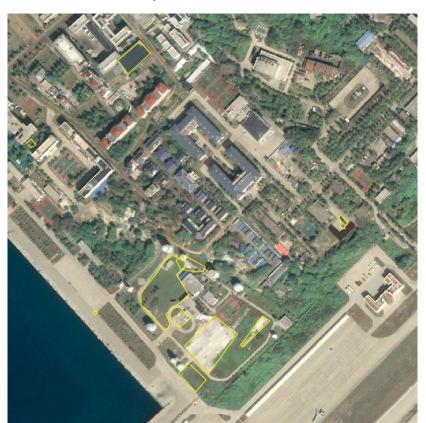

## Reclamation and Construction on Woody Island by PRC

Simularity AIADS Anomaly "heat map" overlaid on Sentinel 2 imagery of Woody Island. Anomalies (significant changes) are highlighted in red.

www.simularity.com/south-china-sea-rapid-alert/

## Reclamation and Construction on Woody Island by PRC