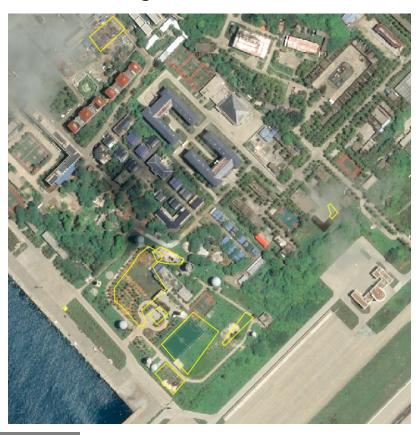

# Reclamation and Construction on Woody Island by PRC

Background Image date: 17 Aug 2020 Background Image ID: Airbus, Pleiades Geographic coordinates: 16.8392 112.3311

## Reclamation and Construction on Woody Island by PRC

## Reclamation and Construction on Woody Island by PRC

February 5, 2020

August 17, 2020

Yellow outlines changes from February

### Reclamation and Construction on Woody Island by PRC

February 5, 2020

August 17, 2020

Yellow outlines changes from February