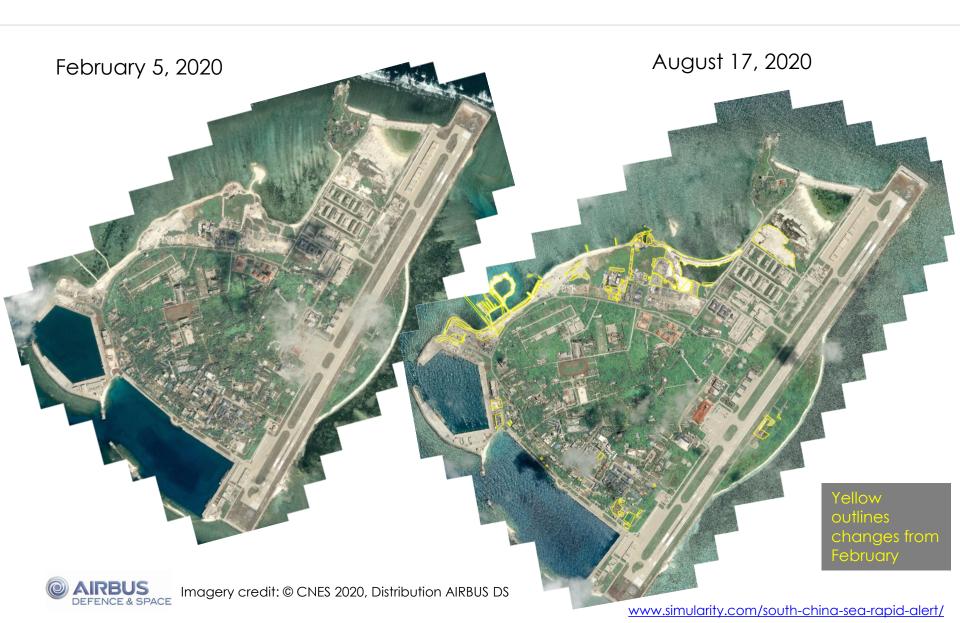

## Reclamation and Construction on Woody Island by PRC

February 5, 2020

August 17, 2020

Yellow outlines changes from February

### Reclamation and Construction on Woody Island by PRC

February 5, 2020

August 17, 2020

Yellow outlines changes from February