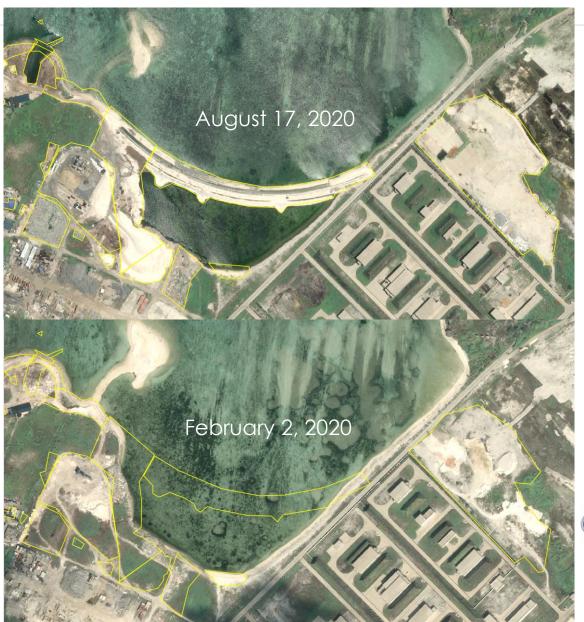

#### Reclamation and Construction on Woody Island by PRC – Close Up

Reclamation and Construction on Woody Island by PRC – Comparison

Case Study: Chinese Reinforce and Expand Woody Island

Yellow outlines changes from February

Imagery credit: © CNES 2020, Distribution AIRBUS DS

Reclamation and Construction on Woody Island by PRC

Background Image date: 17 Aug 2020 Background Image ID: Airbus, Pleiades Geographic coordinates: 16.8398 112.3410