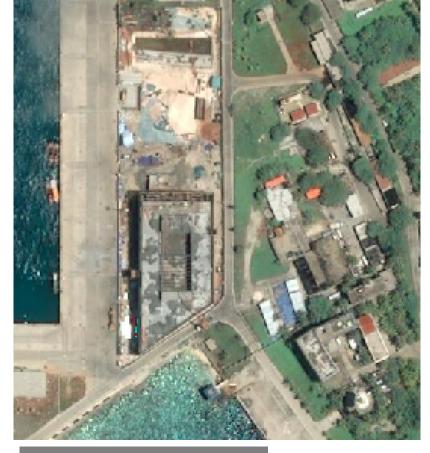

## Reclamation and Construction on Woody Island by PRC

February 5, 2020

August 17, 2020

Yellow outlines changes from February

### Reclamation and Construction on Woody Island by PRC

February 5, 2020

August 17, 2020

Yellow outlines changes from February