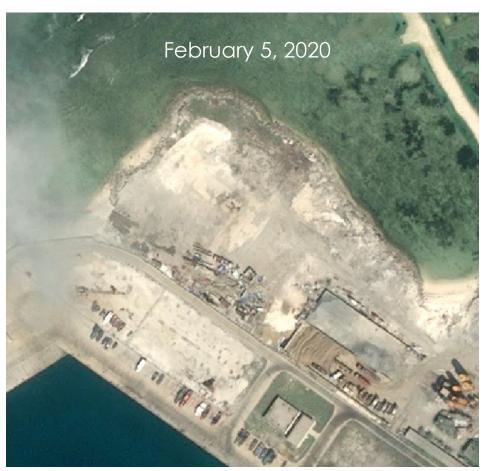

## Reclamation and Construction on Woody Island by PRC

February 5, 2020

August 17, 2020

Yellow outlines changes from February

### Reclamation and Construction on Woody Island by PRC

February 5, 2020

August 17, 2020

Yellow outlines changes from February