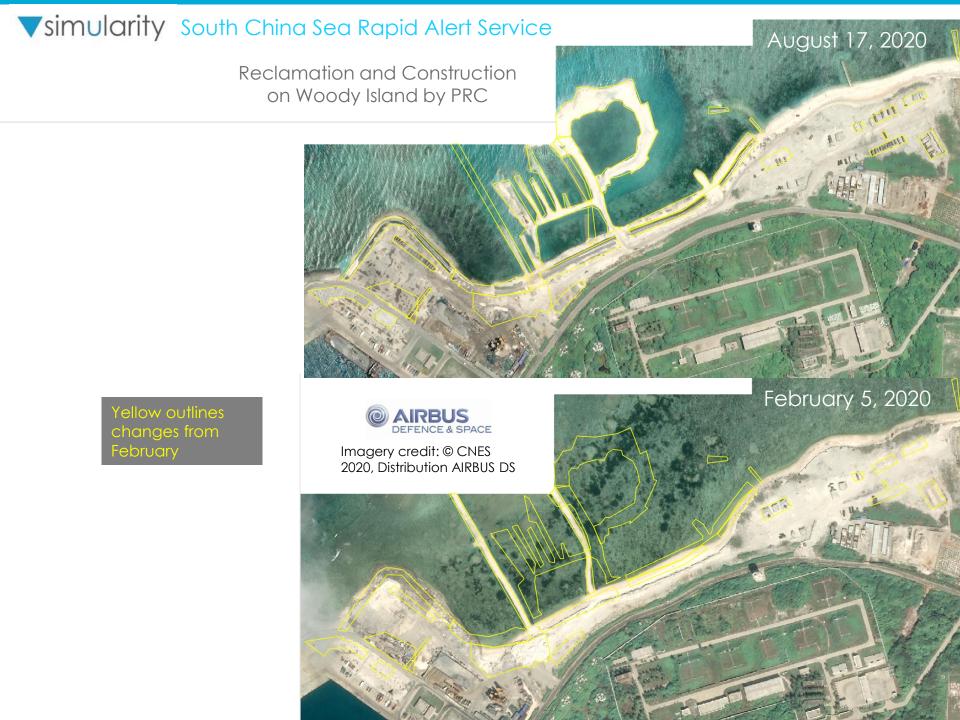

#### Reclamation and Construction on Woody Island by PRC – Close Up

Reclamation and Construction on Woody Island by PRC – Comparison

Case Study: Chinese Reinforce and Expand Woody Island

Yellow outlines changes from February

## Reclamation and Construction on Woody Island by PRC

February 5, 2020

August 17, 2020

Yellow outlines changes from February

### Reclamation and Construction on Woody Island by PRC

February 5, 2020

August 17, 2020

Yellow outlines changes from February