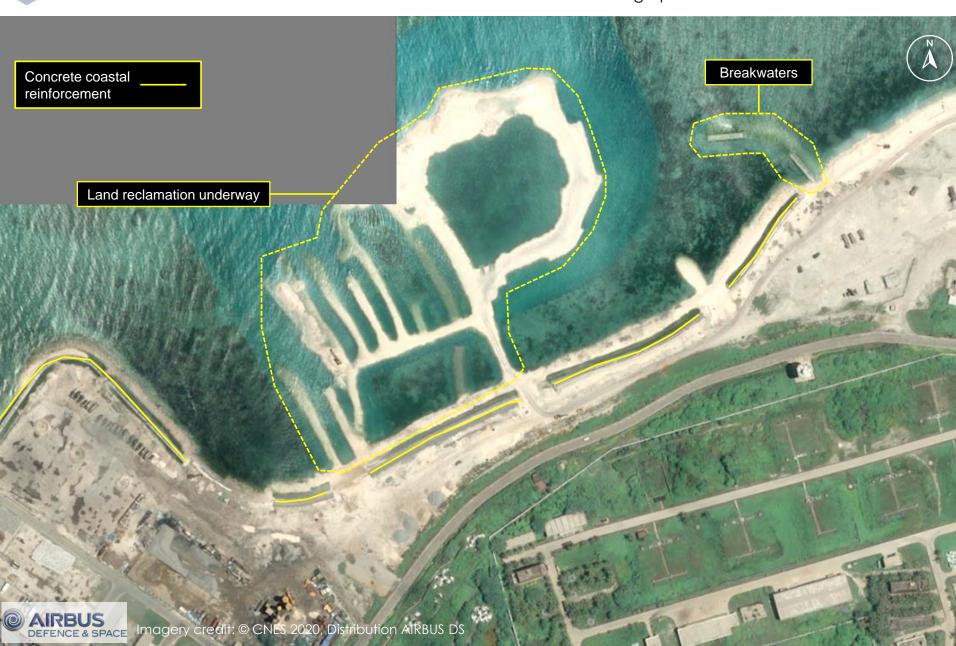

Imagery credit: © CNES 2020, Distribution AIRBUS DS

Reclamation and Construction on Woody Island by PRC

Background Image date: 17 Aug 2020 Background Image ID: Airbus, Pleiades Geographic coordinates: 16.8398 112.3410

# Reclamation and Construction on Woody Island by PRC

Background Image date: 17 Aug 2020 Background Image ID: Airbus, Pleiades Geographic coordinates: 16.8392 112.3311