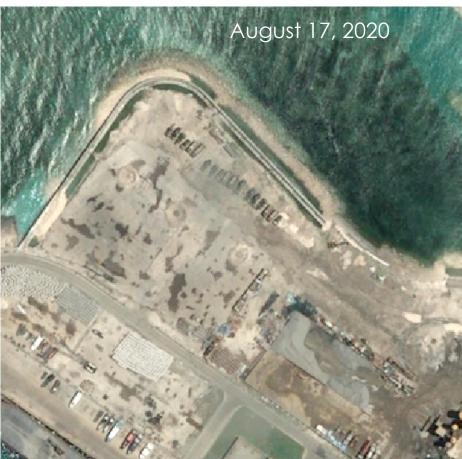

Imagery credit: © CNES 2020, Distribution AIRBUS DS

Reclamation and Construction on Woody Island by PRC

Background Image date: 17 Aug 2020 Background Image ID: Airbus, Pleiades Geographic coordinates: 16.8398 112.3410

# Reclamation and Construction on Woody Island by PRC

Background Image date: 17 Aug 2020 Background Image ID: Airbus, Pleiades Geographic coordinates: 16.8392 112.3311