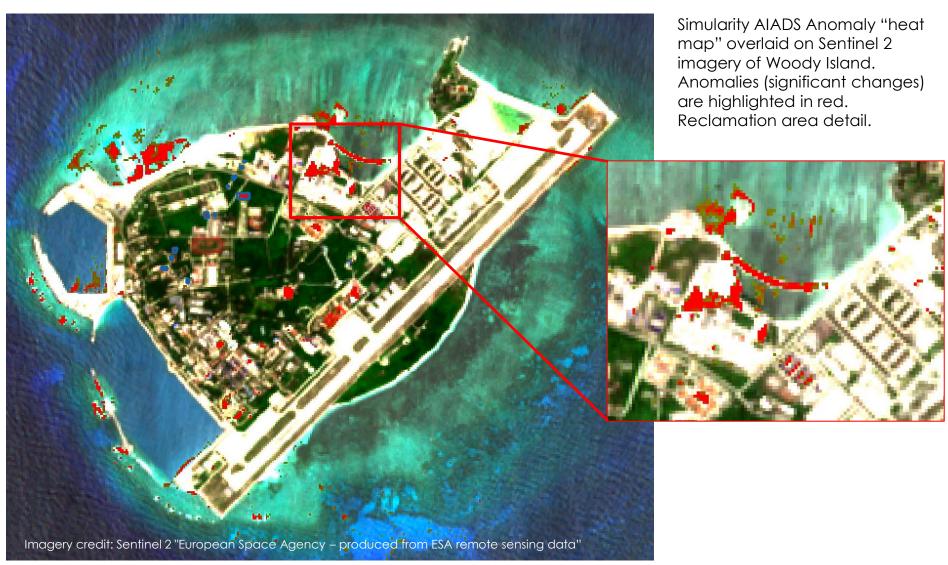

## Reclamation and Construction on Woody Island by PRC

Simularity AIADS Anomaly "heat map" overlaid on Sentinel 2 imagery of Woody Island. Anomalies (significant changes) are highlighted in red.

www.simularity.com/south-china-sea-rapid-alert/