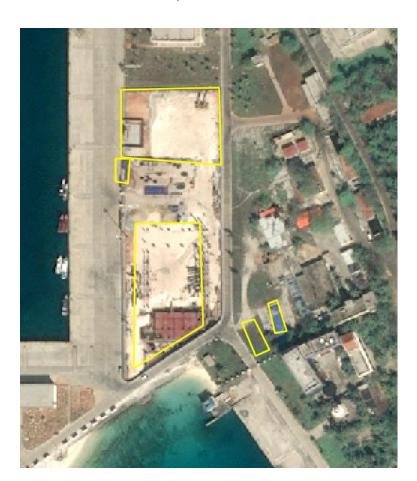

#### Reclamation and Construction on Woody Island by PRC – Close Up

Reclamation and Construction on Woody Island by PRC – Comparison

Case Study: Chinese Reinforce and Expand Woody Island

Yellow outlines changes from February

## Reclamation and Construction on Woody Island by PRC

February 5, 2020

August 17, 2020

Yellow outlines changes from February

### Reclamation and Construction on Woody Island by PRC

February 5, 2020

August 17, 2020

Yellow outlines changes from February