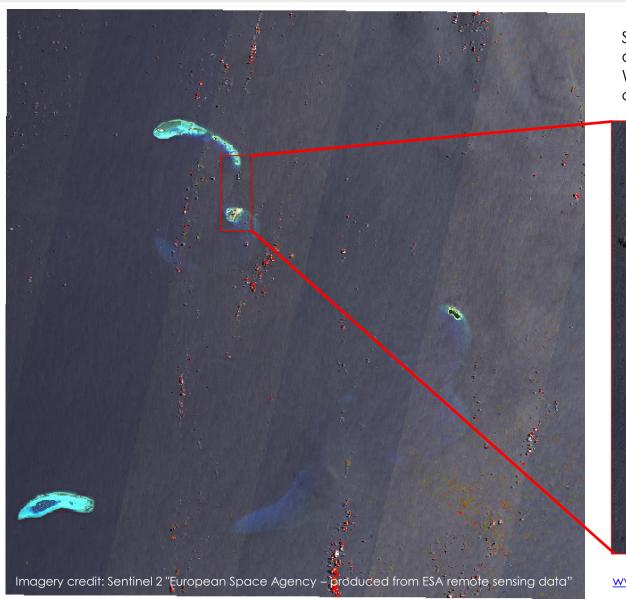

## Reclamation and Construction on Woody Island by PRC

Simularity AIADS Anomaly "heat map" overlaid on Sentinel 2 imagery of Woody Island. Anomalies (significant changes) are highlighted in red.

www.simularity.com/south-china-sea-rapid-alert/