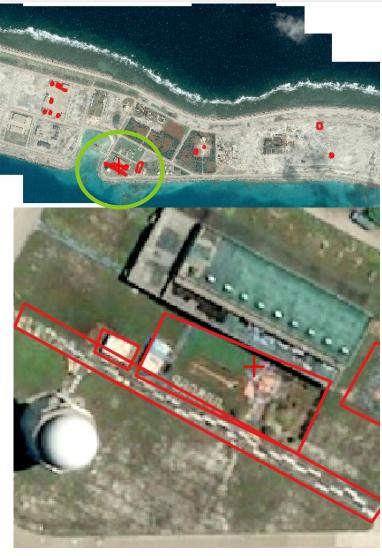

#### Mischief Reef Changes In 2020

We found netting, of different colors (brown, dark toned, white, red) that was not present in April, then present in May, then not present in June at 8 locations. Possibly used for camouflage and/or sun cover during periods of increased human activity around the structures in

question.

Imagery credit: © CNES 2019-2020, Distribution AIRBUS DS

January 25, 2020

May 7, 2020