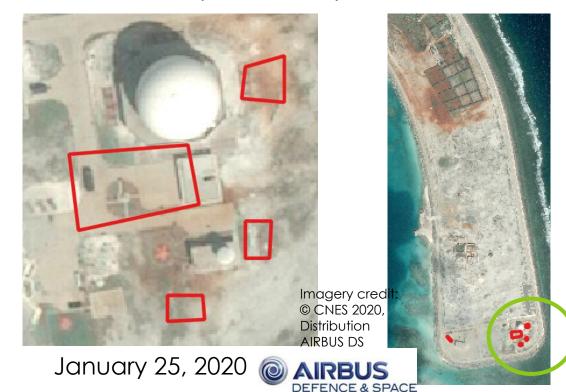

#### Mischief Reef Changes In 2020

We found netting, of different colors (brown, dark toned, white, red) that was not present in April, then present in May, then not present in June at 8 locations. Possibly used for camouflage and/or sun cover during periods of increased human activity around the structures in

question.

Imagery credit: © CNES 2019-2020, Distribution AIRBUS DS

January 25, 2020

May 7, 2020