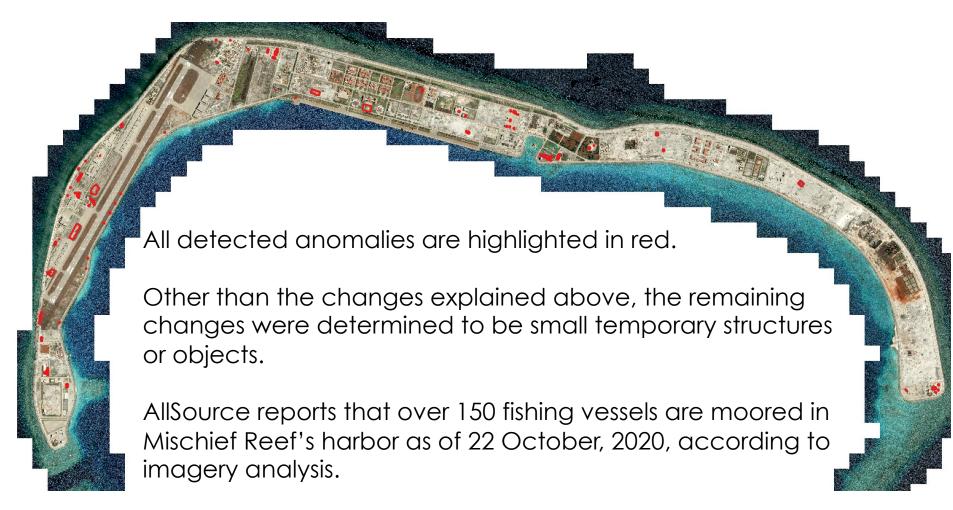

# Summary of Mischief Reef Observed Changes In 2020.

# Now 150 Fishing Vessels in Mischief Reef Harbor As Of October 2020

Analysis By Simularity In Collaboration With AllSource October 2020