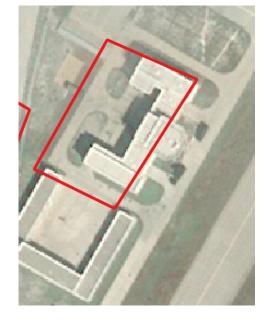

#### Mischief Reef Changes In 2020

We found some changes to concrete pavement/parking areas adjacent to two radar towers; this could possibly be related to communication/radar infrastructure changes. These changes occurred between April and May 2020 at two locations. First location:

May 7, 2020

#### Mischief Reef Changes In 2020

Changes to concrete pavement/ parking areas adjacent to two radar towers. Second location:

January 25, 2020

CNES 2019-2020, Distribution AIRBUS DS

May 7, 2020 www.simularity.com/south-china-sea-rapid-alert/