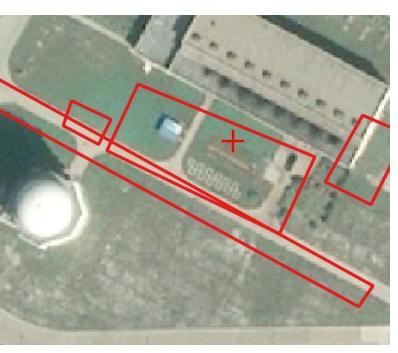

#### Mischief Reef Changes In 2020

Changes to concrete pavement/ parking areas adjacent to two radar towers. Second location:

January 25, 2020

CNES 2019-2020, Distribution AIRBUS DS

May 7, 2020 www.simularity.com/south-china-sea-rapid-alert/

#### Mischief Reef Changes In 2020