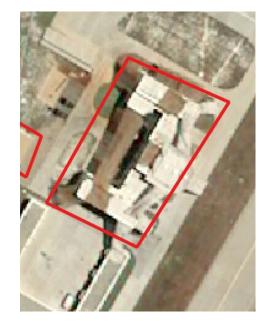

#### Mischief Reef Changes In 2020

We found some changes to concrete pavement/parking areas adjacent to two radar towers; this could possibly be related to communication/radar infrastructure changes. These changes occurred between April and May 2020 at two locations. First location:

May 7, 2020