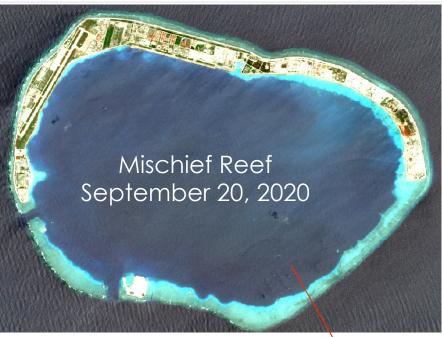

# Summary of Mischief Reef Observed Changes In 2020.

# Now 150 Fishing Vessels in Mischief Reef Harbor As Of October 2020

Analysis By Simularity In Collaboration With AllSource October 2020