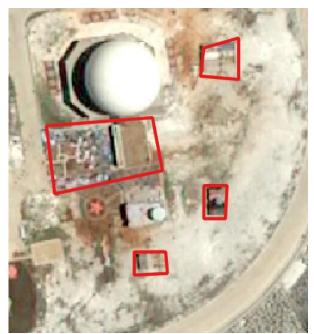

#### Mischief Reef Changes In 2020

We found netting, of different colors (brown, dark toned, white, red) that was not present in April, then present in May, then not present in June at 8 locations. Possibly used for camouflage and/or sun cover during periods of increased human activity around the structures in

question.

Imagery credit: © CNES 2019-2020, Distribution AIRBUS DS

January 25, 2020

May 7, 2020